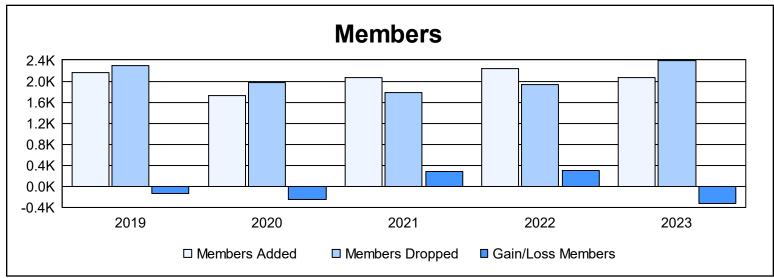

| Year      | New<br>Clubs | Dropped<br>Clubs | Gain/<br>Loss<br>Clubs | New<br>Members | Charter<br>Members | Reinstate<br>Members | Transfer<br>Members | Total<br>Member<br>Added | Total<br>Members<br>Dropped | Gain/<br>Loss<br>Members |
|-----------|--------------|------------------|------------------------|----------------|--------------------|----------------------|---------------------|--------------------------|-----------------------------|--------------------------|
| 2018-2019 | 8            | 0                | 8                      | 1,590          | 303                | 194                  | 80                  | 2,167                    | 2,296                       | -129                     |
| 2019-2020 | 6            | 0                | 6                      | 1,343          | 217                | 121                  | 42                  | 1,723                    | 1,965                       | -242                     |
| 2020-2021 | 3            | 0                | 3                      | 1,668          | 131                | 190                  | 71                  | 2,060                    | 1,779                       | 281                      |
| 2021-2022 | 5            | 0                | 5                      | 1,842          | 169                | 167                  | 60                  | 2,238                    | 1,941                       | 297                      |
| 2022-2023 | 2            | 1                | 1                      | 1,705          | 91                 | 180                  | 97                  | 2,073                    | 2,396                       | -323                     |
| Average   | 5            | 0                | 5                      | 1,630          | 182                | 170                  | 70                  | 2,052                    | 2,075                       | -23                      |