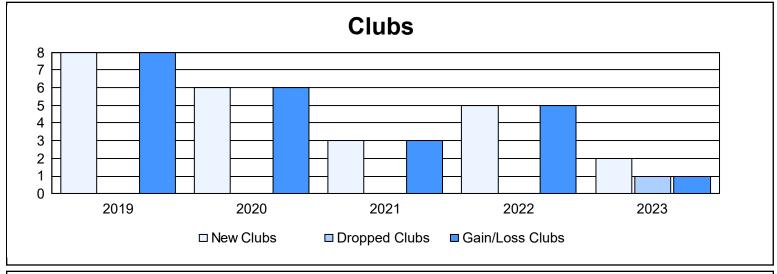

| Year      | New<br>Clubs | Dropped<br>Clubs | Gain/<br>Loss<br>Clubs | New<br>Members | Charter<br>Members | Reinstate<br>Members | Transfer<br>Members | Total<br>Member<br>Added | Total<br>Members<br>Dropped | Gain/<br>Loss<br>Members |
|-----------|--------------|------------------|------------------------|----------------|--------------------|----------------------|---------------------|--------------------------|-----------------------------|--------------------------|
| 2018-2019 | 8            | 0                | 8                      | 1,590          | 303                | 194                  | 80                  | 2,167                    | 2,296                       | -129                     |
| 2019-2020 | 6            | 0                | 6                      | 1,343          | 217                | 121                  | 42                  | 1,723                    | 1,965                       | -242                     |
| 2020-2021 | 3            | 0                | 3                      | 1,668          | 131                | 190                  | 71                  | 2,060                    | 1,779                       | 281                      |
| 2021-2022 | 5            | 0                | 5                      | 1,842          | 169                | 167                  | 60                  | 2,238                    | 1,941                       | 297                      |
| 2022-2023 | 2            | 1                | 1                      | 1,705          | 91                 | 180                  | 97                  | 2,073                    | 2,396                       | -323                     |
| Average   | 5            | 0                | 5                      | 1,630          | 182                | 170                  | 70                  | 2,052                    | 2,075                       | -23                      |